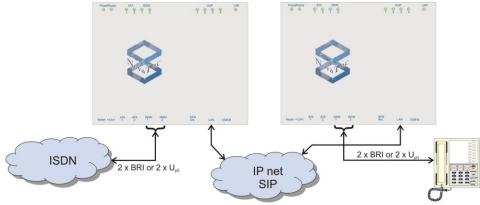

Partner Project Supply

**Swisscom** Project Coop: Delivery of soft and hardware for setup of a

pulse accurate connection for ISDN and DECT based TK systems via IP of a network

with a Cisco callmanager enviroment.

Partner Project Supply

**Controlware** Ministry Uko (BRI) connections including

synchronisation with the TDM network via a

WAN network and SIP in a Cisco

Callmanager enviroment.

**Deutsche Telekom** <u>City of Pforzheim:</u> Delivery of hardware for the range extension