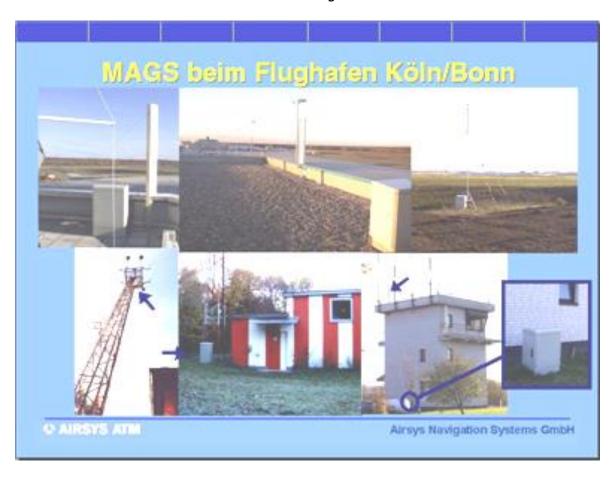

Delivery of hardware for the range extension of Up0 (BRI) interfaces under a wide range of climatic conditions for the indian railway.

Partner Project Supply

Airsys Navigation Systems

Köln-Bonn Flughafen Technique for the connection of the detectors of the aeroplane positioning on the ground.