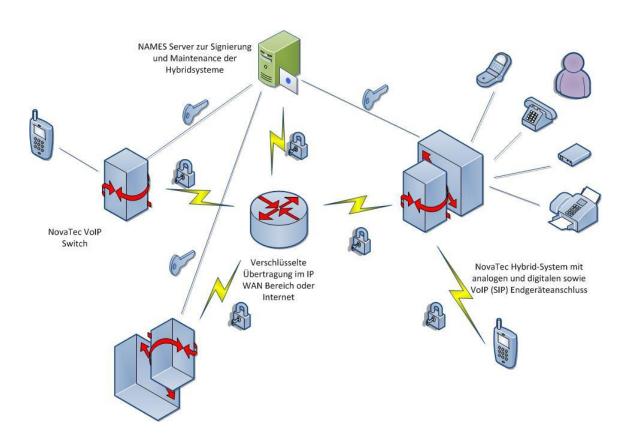

**T-Systems Int.** Project DB Voice: Design and delivery of hard and software as

well as documentation of the setup of a TLS encrypted and pulse synchronouse VoIp and data network a Cisco CUCM environment for

a network structure across germany.

| <u>Partner</u> | Project     | Supply                                                                                                                                                                                      |
|----------------|-------------|---------------------------------------------------------------------------------------------------------------------------------------------------------------------------------------------|
| T-Systems Int. | Project (1) | Delivery and conception of hard and software as well as documentation on the setup of an encrypted and pulse synchronous data and VoIp network in an authority under VsnfD conditions.      |
| T-Systems Int. | Project (2) | Delivery and conception of hard and software as well as documentation on the setup of a TLS encrypted and pulse synchronous data and VoIP network in an high security area for military and |