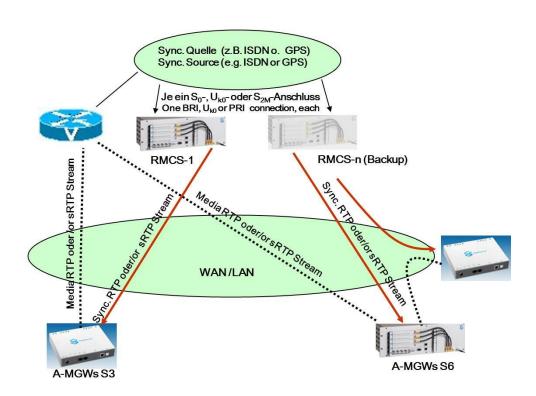

**T-Systems Int.** Project DB Voice: Design and delivery of hard and software as

well as documentation of the setup of a TLS encrypted and pulse synchronouse VoIp and data network a Cisco CUCM environment for

a network structure across germany.

| <u>Partner</u> | Project     | Supply                                                                                                                                                                                      |
|----------------|-------------|---------------------------------------------------------------------------------------------------------------------------------------------------------------------------------------------|
| T-Systems Int. | Project (1) | Delivery and conception of hard and software as well as documentation on the setup of an encrypted and pulse synchronous data and VoIp network in an authority under VsnfD conditions.      |
| T-Systems Int. | Project (2) | Delivery and conception of hard and software as well as documentation on the setup of a TLS encrypted and pulse synchronous data and VoIP network in an high security area for military and |

Partner Project Supply

**Controlware** Ministry Uko (BRI) connections including

synchronisation with the TDM network via a

WAN network and SIP in a Cisco

Callmanager enviroment.

**Deutsche Telekom** <u>City of Pforzheim:</u> Delivery of hardware for the range extension