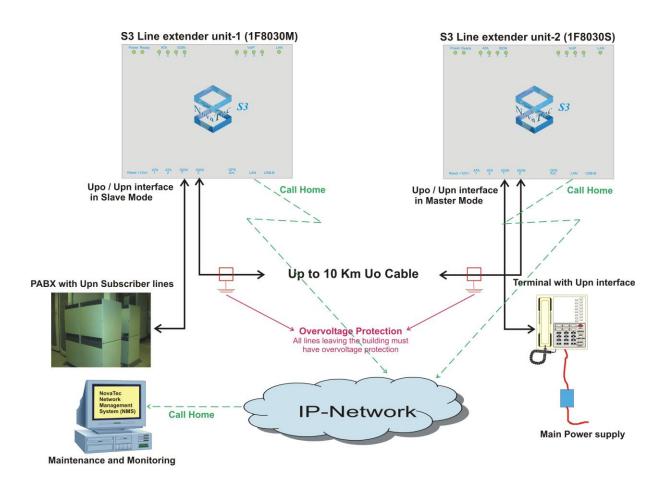

Partner Project Supply

**Swisscom** Project Coop: Delivery of soft and hardware for setup of a

pulse accurate connection for ISDN and DECT based TK systems via IP of a network

with a Cisco callmanager enviroment.

**T-Systems Int.** Project DB Voice: Design and delivery of hard and software as

well as documentation of the setup of a TLS encrypted and pulse synchronouse VoIp and data network a Cisco CUCM environment for

a network structure across germany.

| <u>Partner</u> | Project     | Supply                                                                                                                                                                                      |
|----------------|-------------|---------------------------------------------------------------------------------------------------------------------------------------------------------------------------------------------|
| T-Systems Int. | Project (1) | Delivery and conception of hard and software as well as documentation on the setup of an encrypted and pulse synchronous data and VoIp network in an authority under VsnfD conditions.      |
| T-Systems Int. | Project (2) | Delivery and conception of hard and software as well as documentation on the setup of a TLS encrypted and pulse synchronous data and VoIP network in an high security area for military and |