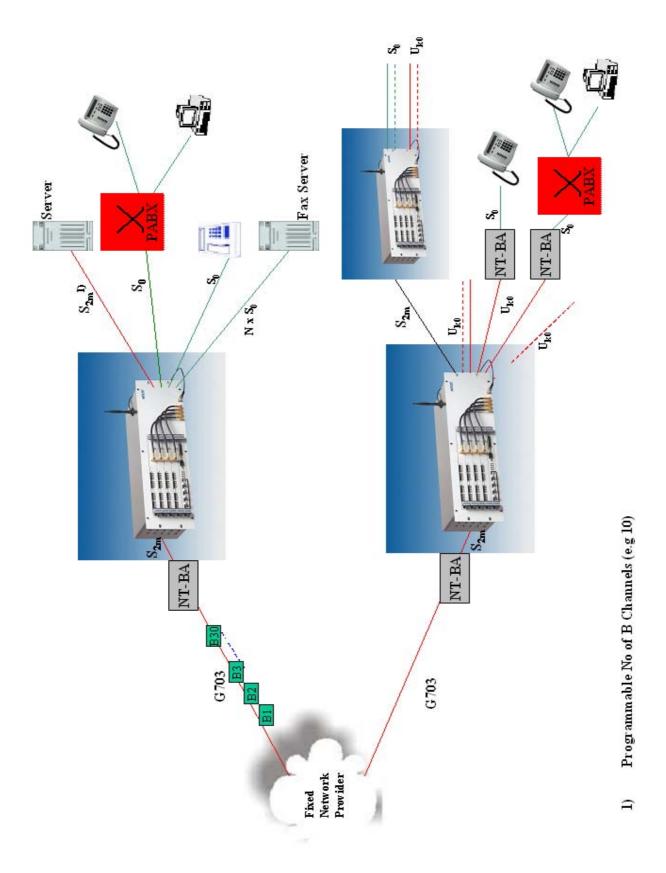

# NovaTec Network Multiplexer

The **NovaTec Network Multiplexer (NNM)** enables 60 B channels of two primary rate interfaces (PRI/ $S_{2M}$ ) to be split between several basic and primary rate BRI (ISDN2) U or PRI (ISDN30) interfaces.

The configuration program also allows both dialled and fixed connections to be made.

The **NNM** offers extensive configuration possibilities including:

- allocating the B channels to all the interfaces listed above:
- preventing internal connections to be made with external connections;
- initiating the configuration either locally or by remote control:
- setting restrictions on the number of B channels on the respective BRI or U interfaces.

#### **Operational applications:**

- For connections of several respective ISDN S<sub>0</sub> (BRI) routers or hubs, or from one server via an S<sub>2M</sub> (PRI) interface to another server.
- For multiple users in one building (see picture on page 2).
- For the connection of fax servers, call centers, voice servers etc.
- VLAN (virtual LAN) according to 802.1Q.